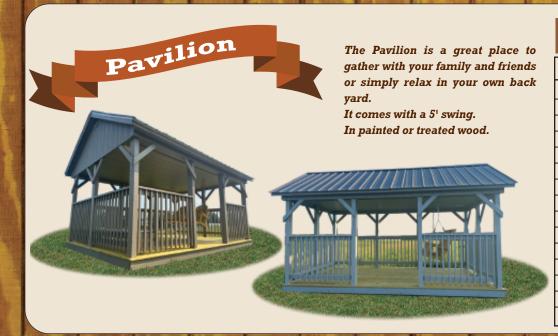

| \$4,675.00 | \$216.44 | \$190.04 |  |

## Dog Kennel

Our dog kennel is the perfect outdoor - indoor place for your dog while you are at work. The dog kennel comes standard with one 3' man door with transom window, one 3' kennel door entrance, and one 2x3 window.



Shown with additional Dog Run

| PAINTED only |            |          |          |  |
|--------------|------------|----------|----------|--|
| SIZE         | PRICE      | (36 мо)  | (48 мо)  |  |
|              | \$3,450.00 |          |          |  |
|              | \$4,050.00 |          |          |  |
|              | \$3,995.00 |          |          |  |
|              | \$4,895.00 |          |          |  |
| 12x16        | \$5,995.00 | \$277.55 | \$243.70 |  |
| 12x20        | \$6.995.00 | \$323.84 | \$284.35 |  |





#### PREMIUM TREATED, URETHANE, PAINTED & <u>METAL</u>

| Size  | Price       | (36 мо)  | (48 мо)  |
|-------|-------------|----------|----------|
| 8x12  | \$3,165.00  | \$146.53 | \$128.66 |
| 10x12 | \$3,700.00  | \$171.30 | \$150.41 |
| 10x16 | \$4,515.00  | \$209.03 | \$183.54 |
| 10x20 | \$5,355.00  | \$247.92 | \$217.68 |
| 12x16 | \$5,270.00  | \$243.98 | \$214.23 |
| 12x20 | \$6,185.00  | \$286.34 | \$251.42 |
| 12x24 | \$7,115.00  | \$329.40 | \$289.23 |
| 12x28 | \$8,095.00  | \$374.77 | \$329.07 |
| 12x32 | \$9,060.00  | \$419.44 | \$368.29 |
| 12x36 | \$9,930.00  | \$459.72 | \$403.66 |
| 14x32 | \$10,570.00 | \$489.35 | \$429.67 |
| 14x36 | \$11,630.00 | \$538.43 | \$472.76 |
| 14x40 | \$12,635.00 | \$584.95 | \$513.62 |
| 16x36 | \$13,280.00 | \$614.81 | \$539.84 |
| 16x4