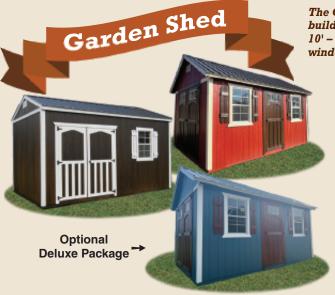

## BUY OR RENT TO OWN! NO CREDIT CHECK!

The Garden Shed is the perfect building for your lawn and garden tools. The  $8^{\circ}$  wide building comes standard with  $6^{\circ}$ -3" walls one 2x3 window, and a single 46" door. The  $10^{\circ}$  –  $16^{\circ}$  wide buildings come standard with  $8^{\circ}$  walls,  $4^{\circ}$  loft in the back end, one 2x3 window, and double doors.