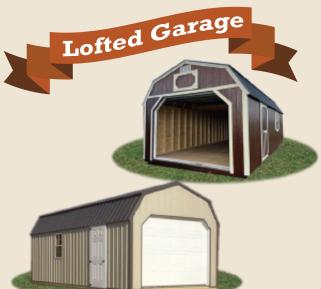

The Lofted Garage has lots of loft storage with all the regular garage advantages. Maybe your garage is so full of stuff that you can't even walk in it. Then the Lofted Garage is the building for you. The Lofted Garage comes standard with our heavy duty floor, two large loft areas, 6'-6" wall height, 9'x7' panel garage door, one 2x3 window, plus an entry door for quick access.