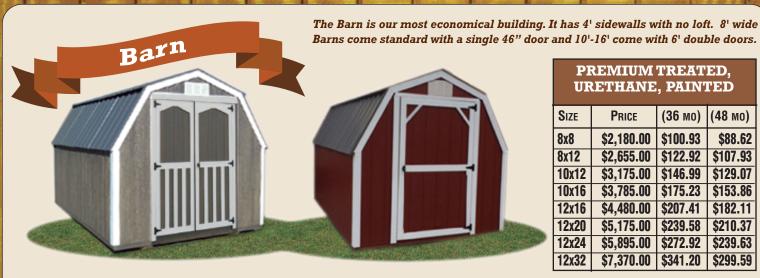

The lofted Barn is our best seller because of the extra storage space. It comes standard with 6'6" wall height and a spacious loft to store away all your collections.

| PREMIUM TREATED, URE |            |          |          |
|----------------------|------------|----------|----------|
| SIZE                 | Price      | (36 мо)  | (48 мо)  |
| 8x12                 | \$3,165.00 | \$146.53 | \$128.66 |
| 10x12                | \$3,700.00 | \$171.30 | \$150.41 |
| 10x16                | \$4,515.00 | \$209.03 | \$183.54 |
| 10x20                | \$5,355.00 | \$247.92 | \$217.68 |
| 12x16                | \$5,270.00 | \$243.98 | \$214.23 |
| 12x20                | \$6,185.00 | \$286.34 | \$251.42 |
| 12x24                | \$7,115.00 | \$329.40 | \$289.23 |
| 12x28                | \$8,095.00 | \$374.77 | \$329.07 |

8' wide Lofted Barns come Standard with 6'3" Walls and a Single 46" Door. 10' - 12' wide Lofted Barns come Standard with 6'6" Walls and Double Doors

The Utility is a great building to store all the extras that you want to keep but don't have room for in your house or garage. The 8' wide building comes standard with 6'-3" walls and a single 46" door. The 10' – 16' wide building comes standard with 8' walls, 4' loft in the back end, and double doors.