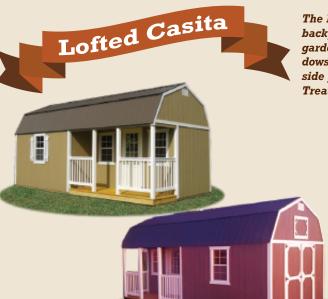

## BUY OR RENT TO OWN! NO CREDIT CHECK!

The Lofted Casita makes a great two-fold backyard combination. It makes a great backyard office or hobby space, while still using the back half to store your mower or garden tools. The Lofted Casita comes standard with two large loft areas, 4-2x3 windows, one nine Lite entry door, a set of 6' double doors on the back end, and 4'x12' side porch with vinyl railing on the premium painted, urethane, and vinyl models. Treated buildings come with wood railings. The Economy buildings have no railing.