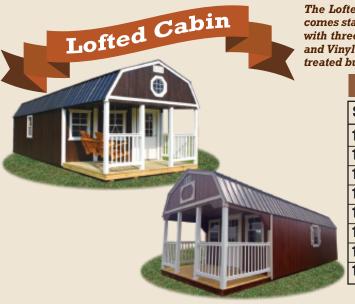

## QUALITY MATTERIAL, CONSTRUCTION, WORKMANSHIP

The Lofted Cabin is perfect for your "Getaway Place" or your "Hunting Cabin". It comes standard with 6'-6" walls, two large loft areas, four 2x3 windows (10' wide come with three 2x3 windows) and one nine Lite entry door. Premium Painted, Urethane and Vinyl buildings come standard with vinyl porch railings for a unique look. The treated buildings come with treated railing.