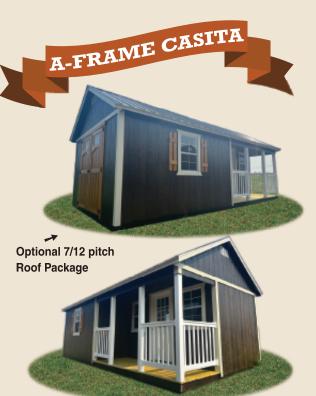

## BUY OR RENT TO OWN! NO CREDIT CHECK!

The Lofted Casita makes a great two-fold backyard combination. It makes a great backyard office or hobby space, while still using the back half to store your mower or garden tools. The Lofted Casita comes standard with two large loft areas, 4-2x3 windows, one nine Lite entry door, a set of 6' double doors on the back end, and 4'x12' side porch with vinyl railing on the premium painted, urethane, and vinyl models. Treated buildings come with wood railings. The Economy buildings have no railing.

The A-Frame Casita makes a great backyard office or hobby space, while still using the back half to store your mower or garden tools. The A-Frame Casita comes standard with 4-2x3 windows, one nine Lite entry door, a set of 6' double doors on the back end, and 4'x12' side porch with vinyl railing on the premium painted and urethane models. Treated buildings come with wood railings.

Shed Dormer
comes with
Transom windows
\$1,000.00
(Available on any standard
A-frame building)

Gable Dormer
comes with
1 Octagonal window
\$800.00
(Available on any standard
A-frame building)

7/12 pitch Roof Package with overhang all around (Available on any standard A-Frame building, 6'6" walls only) add \$800.00