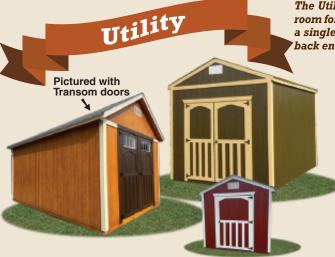

8' wide Lofted Barns come Standard with 6'3" Walls and a Single 46" Door. 10' - 12' wide Lofted Barns come Standard with 6'6" Walls and Double Doors

The Utility is a great building to store all the extras that you want to keep but don't have room for in your house or garage. The 8' wide building comes standard with 6'-3" walls and a single 46" door. The 10' – 16' wide building comes standard with 8' walls, 4' loft in the back end, and double doors.

## BUY OR RENT TO OWN! NO CREDIT CHECK!

The Garden Shed is the perfect building for your lawn and garden tools. The  $8^{\circ}$  wide building comes standard with  $6^{\circ}$ -3" walls one 2x3 window, and a single 46" door. The  $10^{\circ}$  –  $16^{\circ}$  wide buildings come standard with  $8^{\circ}$  walls,  $4^{\circ}$  loft in the back end, one 2x3 window, and double doors.