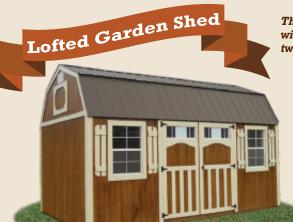

Deluxe Package includes extra window, extra single door, 7/12 pitch roof with overhang: \$1,000.00

**Pictured with Transom Doors** 

The Lofted Garden Shed is our second best seller. It comes standard with two 2x3 windows, 6' foot double doors with transom windows in doors, 6'-6" wall height and two loft areas.