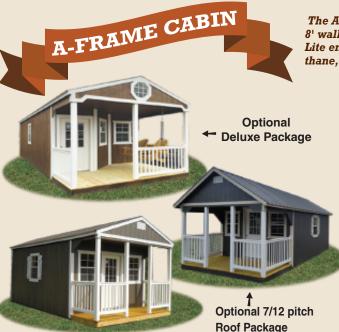

The A-Frame Cabin makes a great office for your business. It comes standard with 8' wall height, four 2x3 windows, (10' wide come with three 2x3 windows) one nine Lite entry door, and a 4' or 6' porch, with vinyl railing on the premium painted, urethane, and vinyl models. The treated buildings come with treated railing.