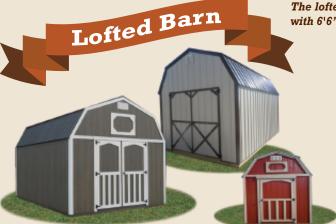

The lofted Barn is our best seller because of the extra storage space. It comes standard with 6'6" wall height and a spacious loft to store away all your collections.

| PREMIUM TREATED, URE |            |          |          |
|----------------------|------------|----------|----------|
| SIZE                 | Price      | (36 мо)  | (48 мо)  |
| 8x12                 | \$3,165.00 | \$146.53 | \$128.66 |
| 10x12                | \$3,700.00 | \$171.30 | \$150.41 |
| 10x16                | \$4,515.00 | \$209.03 | \$183.54 |
| 10x20                | \$5,355.00 | \$247.92 | \$217.68 |
| 12x16                | \$5,270.00 | \$243.98 | \$214.23 |
| 12x20                | \$6,185.00 | \$286.34 | \$251.42 |
| 12x24                | \$7,115.00 | \$329.40 | \$289.23 |
| 12x28                | \$8,095.00 | \$374.77 | \$329.07 |

8' wide Lofted Barns come Standard with 6'3" Walls and a Single 46" Door. 10' - 12' wide Lofted Barns come Standard with 6'6" Walls and Double Doors

The Utility is a great building to store all the extras that you want to keep but don't have room for in your house or garage. The 8' wide building comes standard with 6'-3" walls and a single 46" door. The 10' – 16' wide building comes standard with 8' walls, 4' loft in the back end, and double doors.