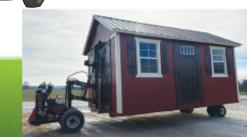

The lofted Barn is our best seller because of the extra storage space. It comes standard with 6'6" wall height and a spacious loft to store away all your collections.

| PREMIUM TREATED, URE |            |          |          |
|----------------------|------------|----------|----------|
| SIZE                 | Price      | (36 мо)  | (48 мо)  |
| 8x12                 | \$3,165.00 | \$146.53 | \$128.66 |
| 10x12                | \$3,700.00 | \$171.30 | \$150.41 |
| 10x16                | \$4,515.00 | \$209.03 | \$183.54 |
| 10x20                | \$5,355.00 | \$247.92 | \$217.68 |
| 12x16                | \$5,270.00 | \$243.98 | \$214.23 |
| 12x20                | \$6,185.00 | \$286.34 | \$251.42 |
| 12x24                | \$7,115.00 | \$329.40 | \$289.23 |
| 12x28                | \$8,095.00 | \$374.77 | \$329.07 |

8' wide Lofted Barns come Standard with 6'3" Walls and a Single 46" Door. 10' - 12' wide Lofted Barns come Standard with 6'6" Walls and Double Doors

The Utility is a great building to store all the extras that you want to keep but don't have room for in your house or garage. The 8' wide building comes standard with 6'-3" walls and a single 46" door. The 10' – 16' wide building comes standard with 8' walls, 4' loft in the back end, and double doors.