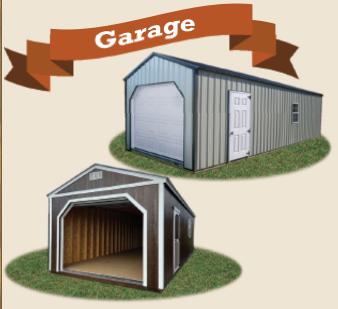

DELUXE LOFTED CABINS ADD \$1,000.00 TO LOFTED CABIN PRICE

The Garage makes a great workshop or a safe dry place to store your vehicle, boat, or lawnmower in and out of the weather. It comes standard with our heavy duty floor, 8' walls, 9'x7' panel garage door, one 2x3 window, plus an entry door for quick access.