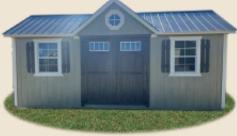

8' wide Lofted Barns come Standard with 6'3" Walls and a Single 46" Door. 10' - 12' wide Lofted Barns come Standard with 6'6" Walls and Double Doors

The Utility is a great building to store all the extras that you want to keep but don't have room for in your house or garage. The 8' wide building comes standard with 6'-3" walls and a single 46" door. The 10' – 16' wide building comes standard with 8' walls, 4' loft in the back end, and double doors.