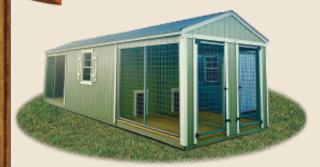

## Dog Kennel

Our dog kennel is the perfect outdoor - indoor place for your dog while you are at work. The dog kennel comes standard with one 3' man door with transom window, one 3' kennel door entrance, and one 2x3 window.

Shown with additional Dog Run

| PAINTED only |            |          |          |  |
|--------------|------------|----------|----------|--|
| SIZE         | PRICE      | (36 мо)  | (48 мо)  |  |
|              | \$3,450.00 |          |          |  |
|              | \$4,050.00 |          |          |  |
|              | \$3,995.00 |          |          |  |
|              | \$4,895.00 |          |          |  |
| 12x16        | \$5,995.00 | \$277.55 | \$243.70 |  |
| 12x20        | \$6.995.00 | \$323.84 | \$284.35 |  |