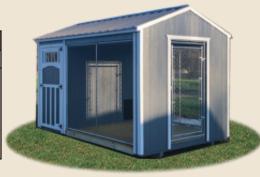

## Dog Kennel

Our dog kennel is the perfect outdoor - indoor place for your dog while you are at work. The dog kennel comes standard with one 3' man door with transom window, one 3' kennel door entrance, and one 2x3 window.