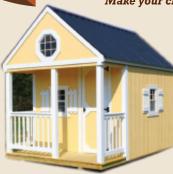

# Playhouse Make your child's dreams come true.

CHOOSE YOUR COLOR!

**Vinyl Porch Railings** 

The Playhouse comes with three windows, one octagon window in front gable, one small entry door, 3' porch with vinyl railing, and a steep pitch roof.